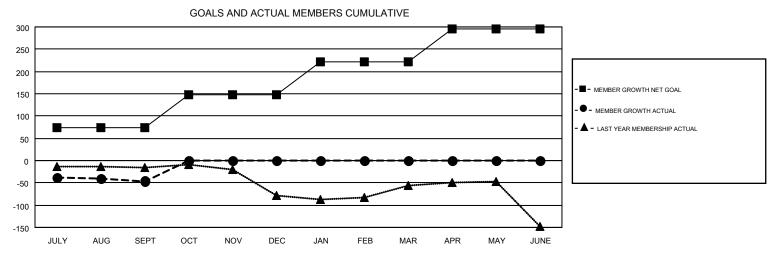

## GMT MONTHLY MEMBERSHIP PROGRESS REPORT

Results as of: 9/30/2019

Multiple District 36

LOCATION: OREGON

GMT CA 1 Clubs Members RESULTS FOR 2019-2020 RESULTS FOR 2019-2020 NEW CLUB GOAL NEW CLUBS DROPPED CLUBS MEMBER GROWTH NET MEMBER GROWTH DROPPED QUARTER QUARTER GOAL ACTUAL MEMBERS ACTUAL (including transfers) 2 0 2 74 110 118 JULY/AUG/SEPT JULY/AUG/SEPT 2 0 0 74 0 0 OCT/NOV/DEC OCT/NOV/DEC 2 0 0 74 0 0 JAN/FEB/MAR JAN/FEB/MAR 0 0 74 0 0 APR/MAY/JUNE APR/MAY/JUNE