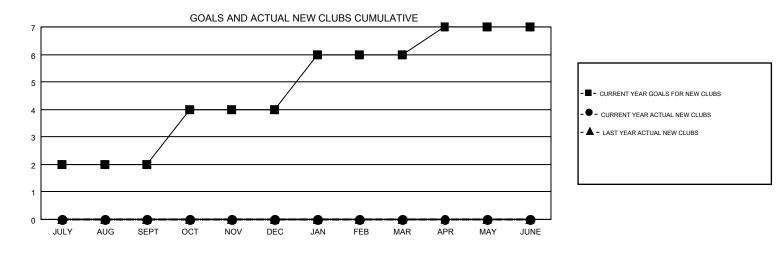

## GMT MONTHLY MEMBERSHIP PROGRESS REPORT

Results as of: 9/30/2019

Multiple District 36

LOCATION: OREGON

GMT CA 1 Clubs Members RESULTS FOR 2019-2020 RESULTS FOR 2019-2020 NEW CLUB GOAL NEW CLUBS DROPPED CLUBS MEMBER GROWTH NET MEMBER GROWTH DROPPED QUARTER QUARTER GOAL ACTUAL MEMBERS ACTUAL (including transfers) 2 0 2 74 110 118 JULY/AUG/SEPT JULY/AUG/SEPT 2 0 0 74 0 0 OCT/NOV/DEC OCT/NOV/DEC 2 0 0 74 0 0 JAN/FEB/MAR JAN/FEB/MAR 0 0 74 0 0 APR/MAY/JUNE APR/MAY/JUNE